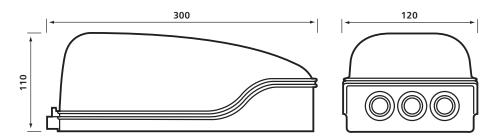

## 4.2: AUTOMATIC & MANUAL DETECTION

## **Duct Smoke Detector**





TECHNICAL SPECIFICATION

Ingress Protection

IP54

Operating Temperature

-10°C to +60°C

Approx Weight

0.7Kg

Finish

ABS plastic (Grey)

Air Velocity

1M/S to 20M/S

Quiescent Current

90µA

The duct detector kit is comprised of a conventional detector and duct detector housing.

The duct detector is mounted on the outside of the air duct. A venturi tube protrudes into the duct and draws a sample of the air which passes over the sensor and returns back into the duct.

When the smoke density in the sampled air reaches the trigger level of the smoke detector an alarm will be signalled on the fire alarm control panel.

## Dimensions (mm)



## ORDER CODES Duct Detector Includes Venturi tube and Duct Kit Mounting 17815-01 Remote Relay Module 17899-44

Optical Smoke Detector

17840-01