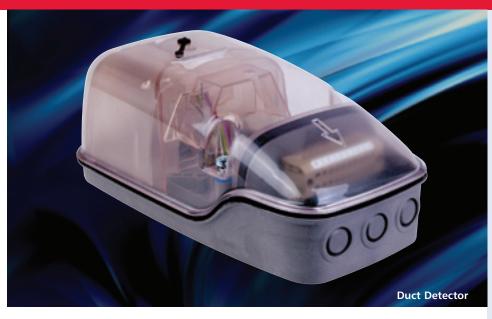

## **Duct Smoke Detector**

TECHNICAL SPECIFICATION

Ingress Protection

IP54

Operating Temperature

-10°C to +60°C

Approx Weight

0.7Kg

Finish

ABS plastic (Grey)

Air Velocity

1M/S to 20M/S

Quiescent Current

90µA

The duct detector kit is comprised of a conventional detector and duct detector housing.

The duct detector is mounted on the outside of the air duct. A venturi tube protrudes into the duct and draws a sample of the air which passes over the sensor and returns back into the duct.

When the smoke density in the sampled air reaches the trigger level of the smoke detector an alarm will be signalled on the fire alarm control panel.